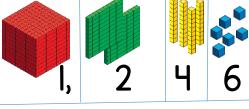

thousands hundreds tens ones

Expanded form 1000 + 200 + 40 + 6

one thousand two hundred forty-six