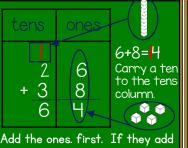

#### Math symbols PLUS + MINUS -

change (\$)

EQUALS = GREATER THAN >

LESS THAN <

**Addition with** regrouping

**Subtraction with** regrouping

ten or more you need to regroup. Carry a ten to the tens column,.