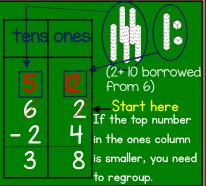

#### Math symbols PLUS + MINUS -

change (\$)

EQUALS = GREATER THAN >

LESS THAN <

**Addition with** regrouping

**Subtraction with** regrouping

ten or more you need to regroup. Carry a ten to the tens column,.