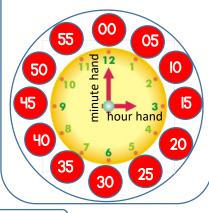

-----|-----|-----|-----|-----|-----|-----|-----|
| Ш   | 12  | 13  | 14  | 15  | 16  | 17  | 18  | 19  | 20  |
| 21  | 22  | 23  | 24  | 25  | 26  | 27  | 28  | 29  | 30  |
| 31  | 32  | 33  | 34  | 35  | 36  | 37  | 38  | 39  | 40  |
| 41  | 42  | 43  | 44  | 45  | 46  | 47  | 48  | 49  | 50  |
| 51  | 52  | 53  | 54  | 55  | 56  | 57  | 58  | 59  | 60  |
| 61  | 62  | 63  | 64  | 65  | 66  | 67  | 68  | 69  | 70  |
| 71  | 72  | 73  | 74  | 75  | 76  | 77  | 78  | 79  | 80  |
| 81  | 82  | 83  | 84  | 85  | 86  | 87  | 88  | 89  | 90  |
| 91  | 92  | 93  | 94  | 95  | 96  | 97  | 98  | 99  | 100 |
| 101 | 102 | 103 | 104 | 105 | 106 | 107 | 108 | 109 | llo |
| Ш   | 112 | 113 | 114 | 115 | 116 | 117 | 118 | 119 | 120 |

# **Time**

I minute=60 seconds I hour= 60 minutes I day= 24 hours



## **Key words** Addition sum, plus, total, in all, altogether Subraction minus, difference, remainder, how many

more/fewer, are left,

#### Math symbols PLUS + MINUS -

change (\$)

EQUALS = GREATER THAN >

LESS THAN <

**Addition with** regrouping

**Subtraction with** regrouping



ten or more you need to regroup. Carry a ten to the tens column,.



thousands hundreds tens ones



Expanded form 1000 + 200 + 40 + 6

one thousand two hundred forty-six

#### **Fractions**

















2 equal parts 3 equal parts **HALVES THIRDS** 

4 equal parts **FOURTHS** 

5 equal parts 6 equal parts **FIFTHS** SIXTHS

8 equal parts 10 equal parts **EIGHTHS** 

<u>Money</u>

12 equal parts **TENTHS TWELFTHS** 















\$0.01









rectangular prism











nickel penny



\$0.05